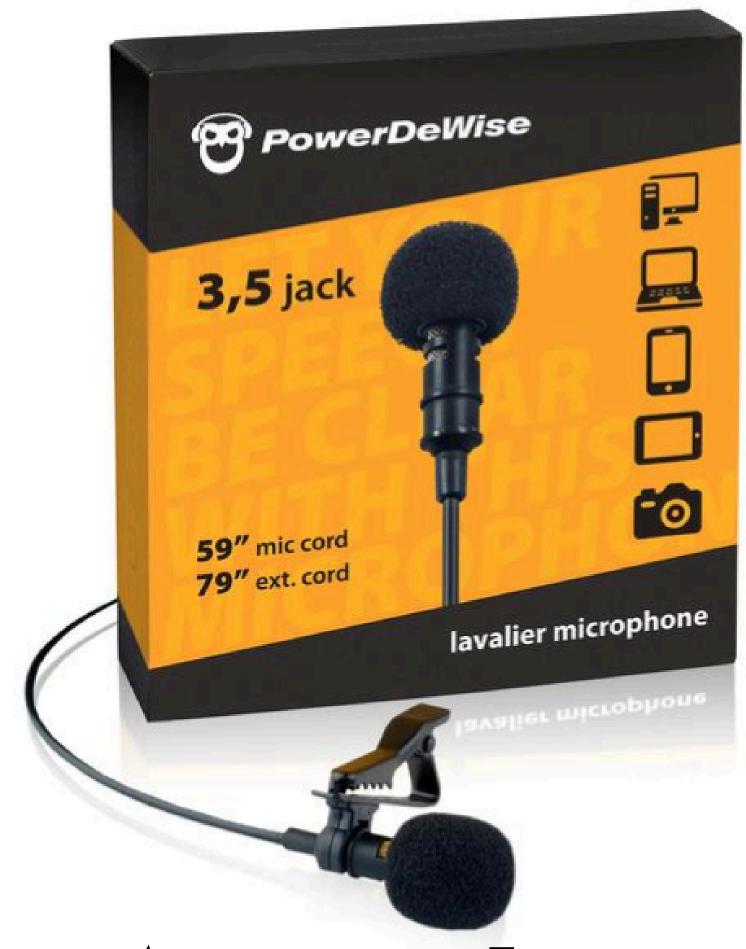

#### LAVALIER MICROPHONES

Item ID......A12603755293 A12603755332

Agreement Form not required for Checkout

#### CONTENTS

Microphone Pouch

Extension Cord Box

Adapter Cord Instructions