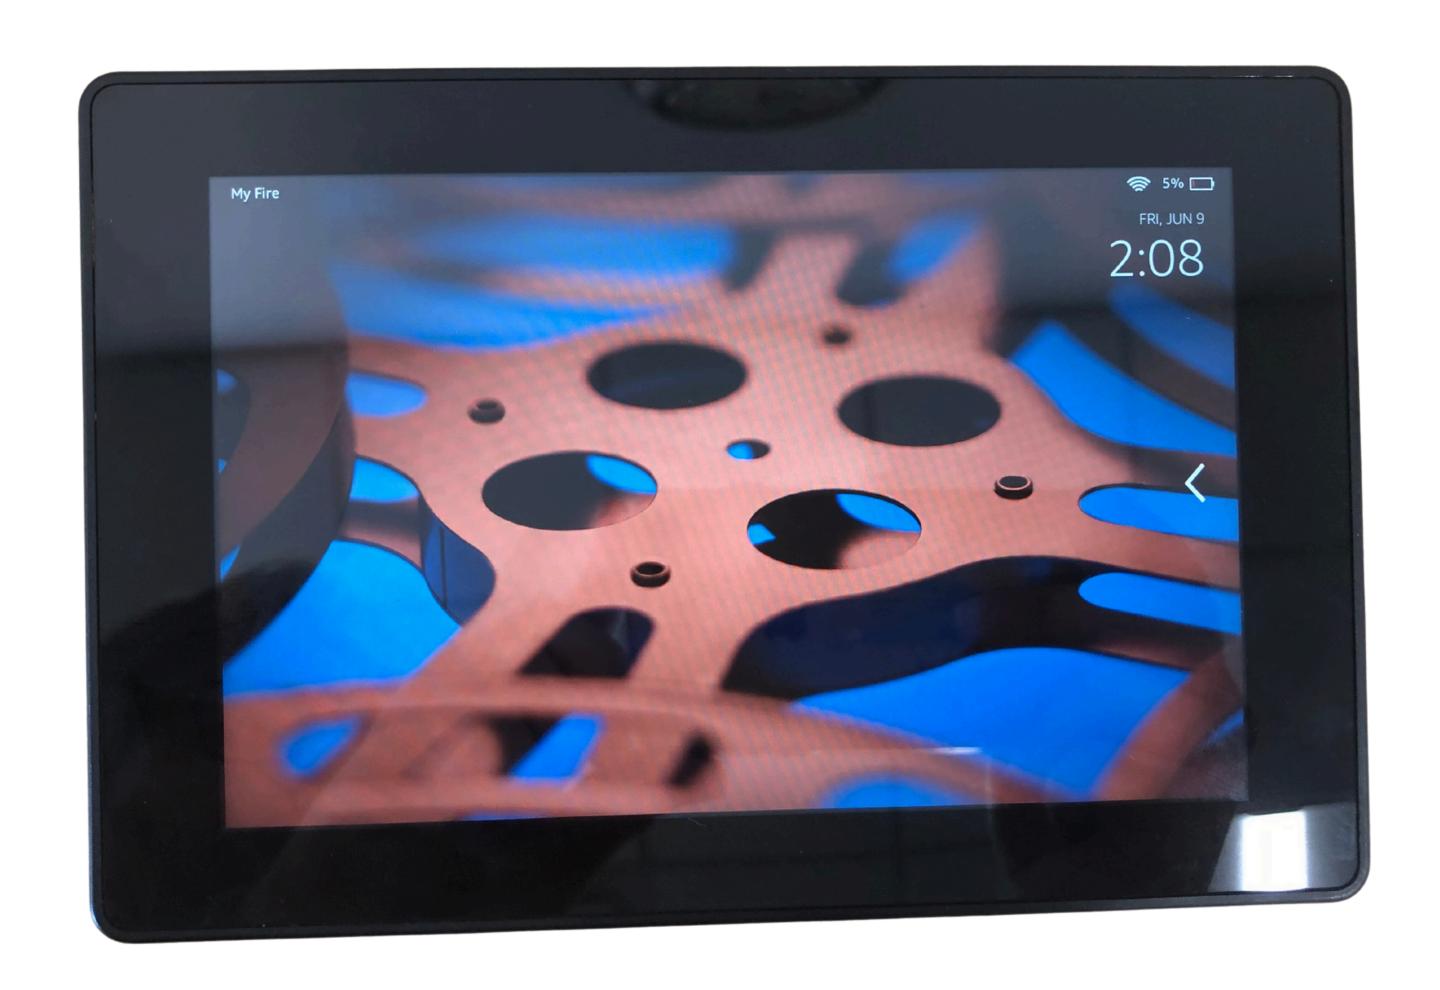

#### KINDLE FIRE HDX

#### CONTENTS

Device
Cable
Carrying Bag

#### **NOTES**

Access the Internet via WiFi, use apps, listen to music, watch videos, read eBooks, play games, and much more!