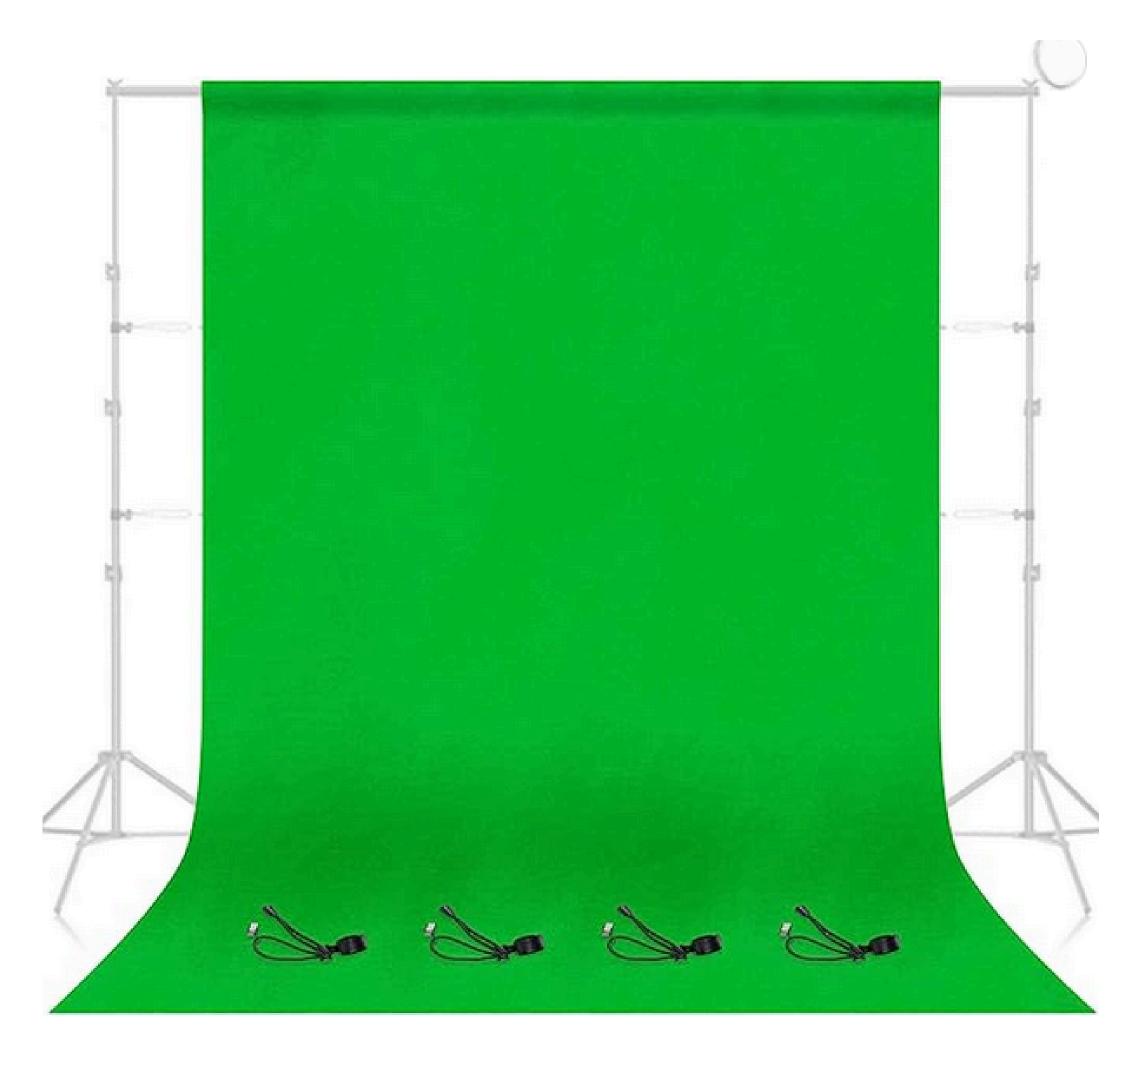

#### EMART GREEN SCREEN

#### CONTENTS

- 2 Support Stands
- 4 Crossbars
- 2 Spring Clamps
- 1 Muslin Green Backdrop
- 1 Instruction Pamplet

#### NOTES

Muslin Green Backdrop is kept in a separate bag for storage convenience