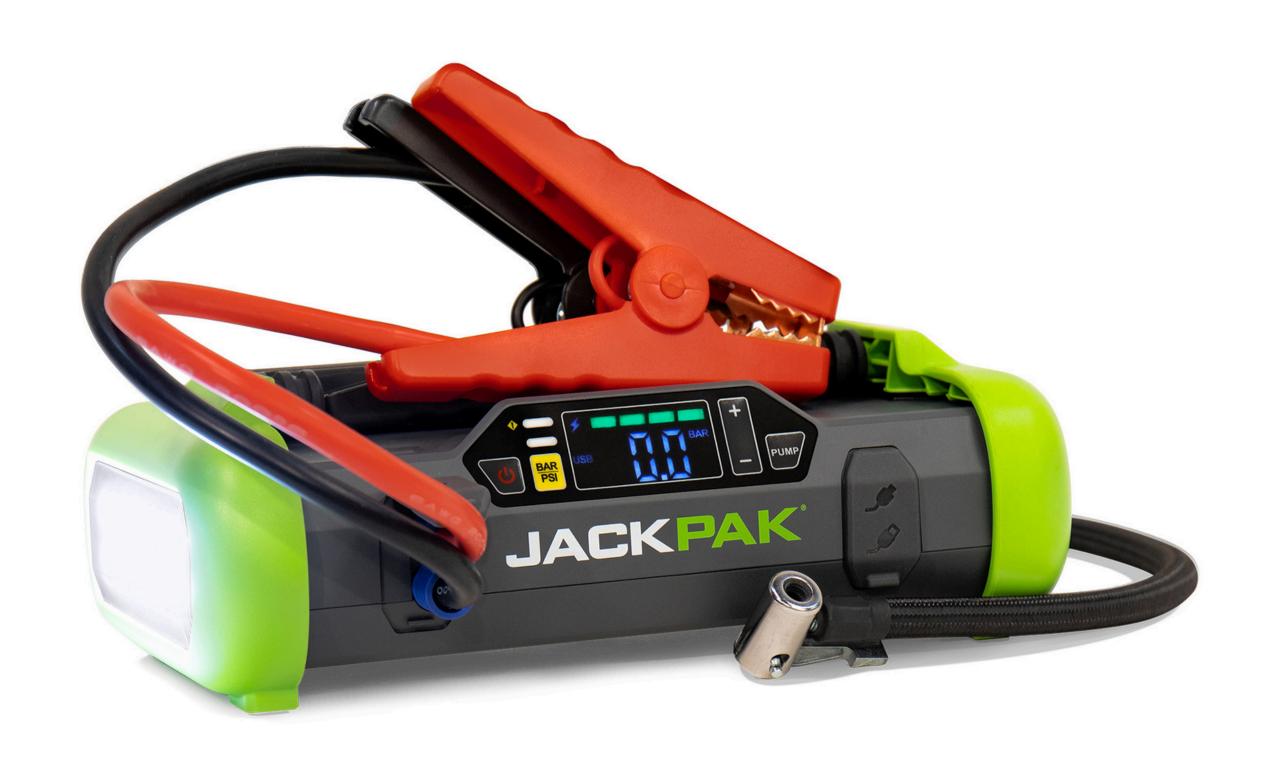

## JACKPAK

#### 4-in-1 Emergency Jump Starter

#### CONTENTS

2 Instruction Packets (English & French)

JackPak Power Pack Device

1 Set of Jump Starter Cables

1 USB Cable

1 Air Hose

4 Air Hose Fittings

Carrying Case