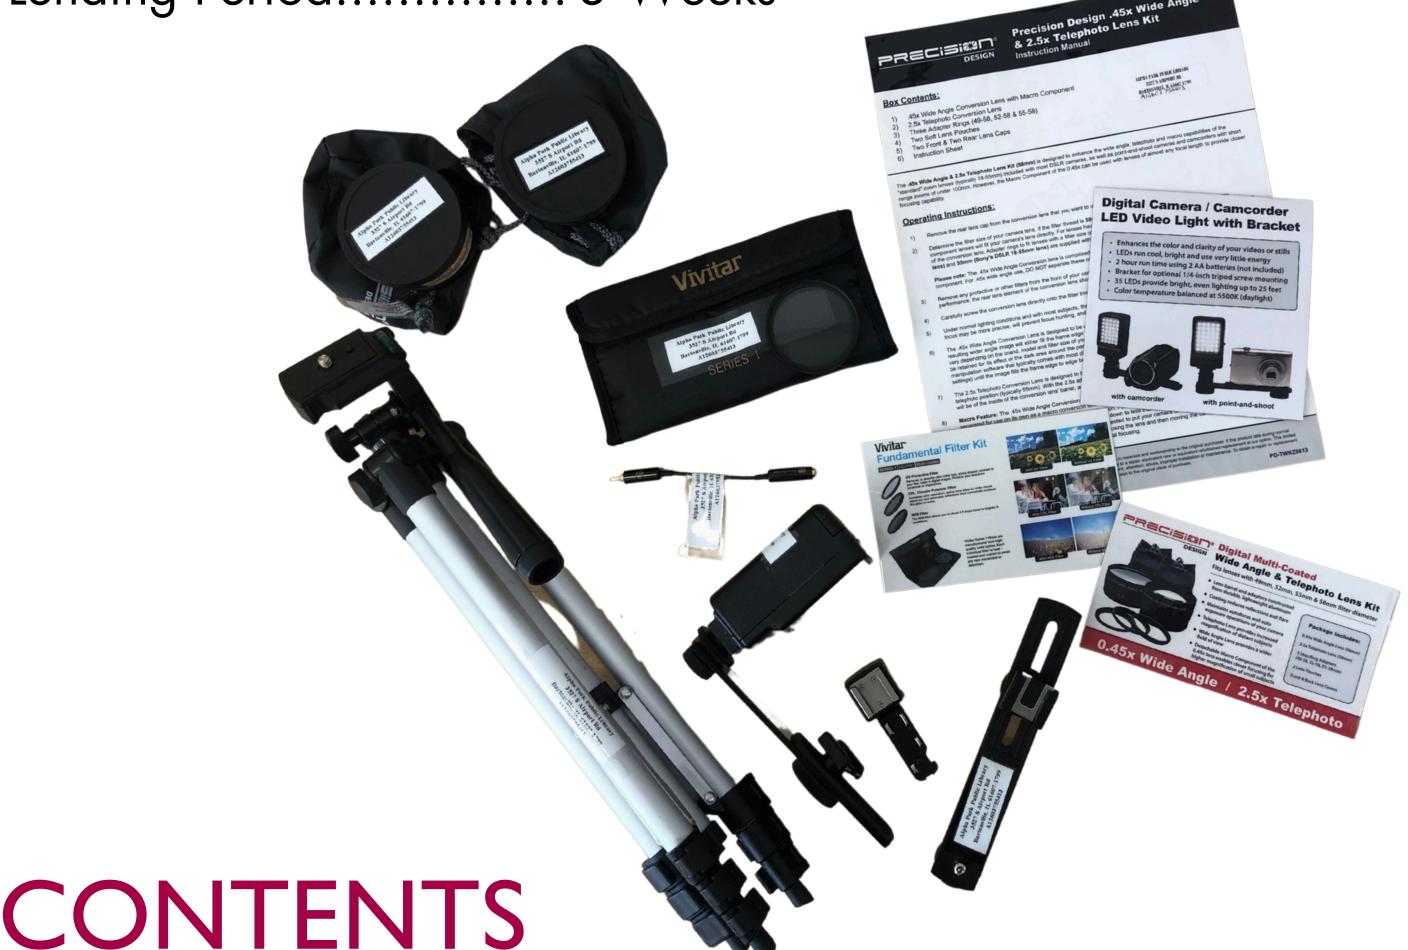

#### **CAMERA KIT**

Item ID......A12603755413

Precision Tripod LED Video Light with 2 Brackets Precision Telephoto Lens Kit

- .45x Wide Angle Conversion Lens
- 2.5x Telephoto Conversions Lens
- 2 Front & 2 Rear Lens Caps
- 3 Adapter Rings
- 2 Pouches

Vivitar Fundamental Filter Kit

- UV Protective Filter
- CPL Circular Polarizer Filter
- ND8 Filter