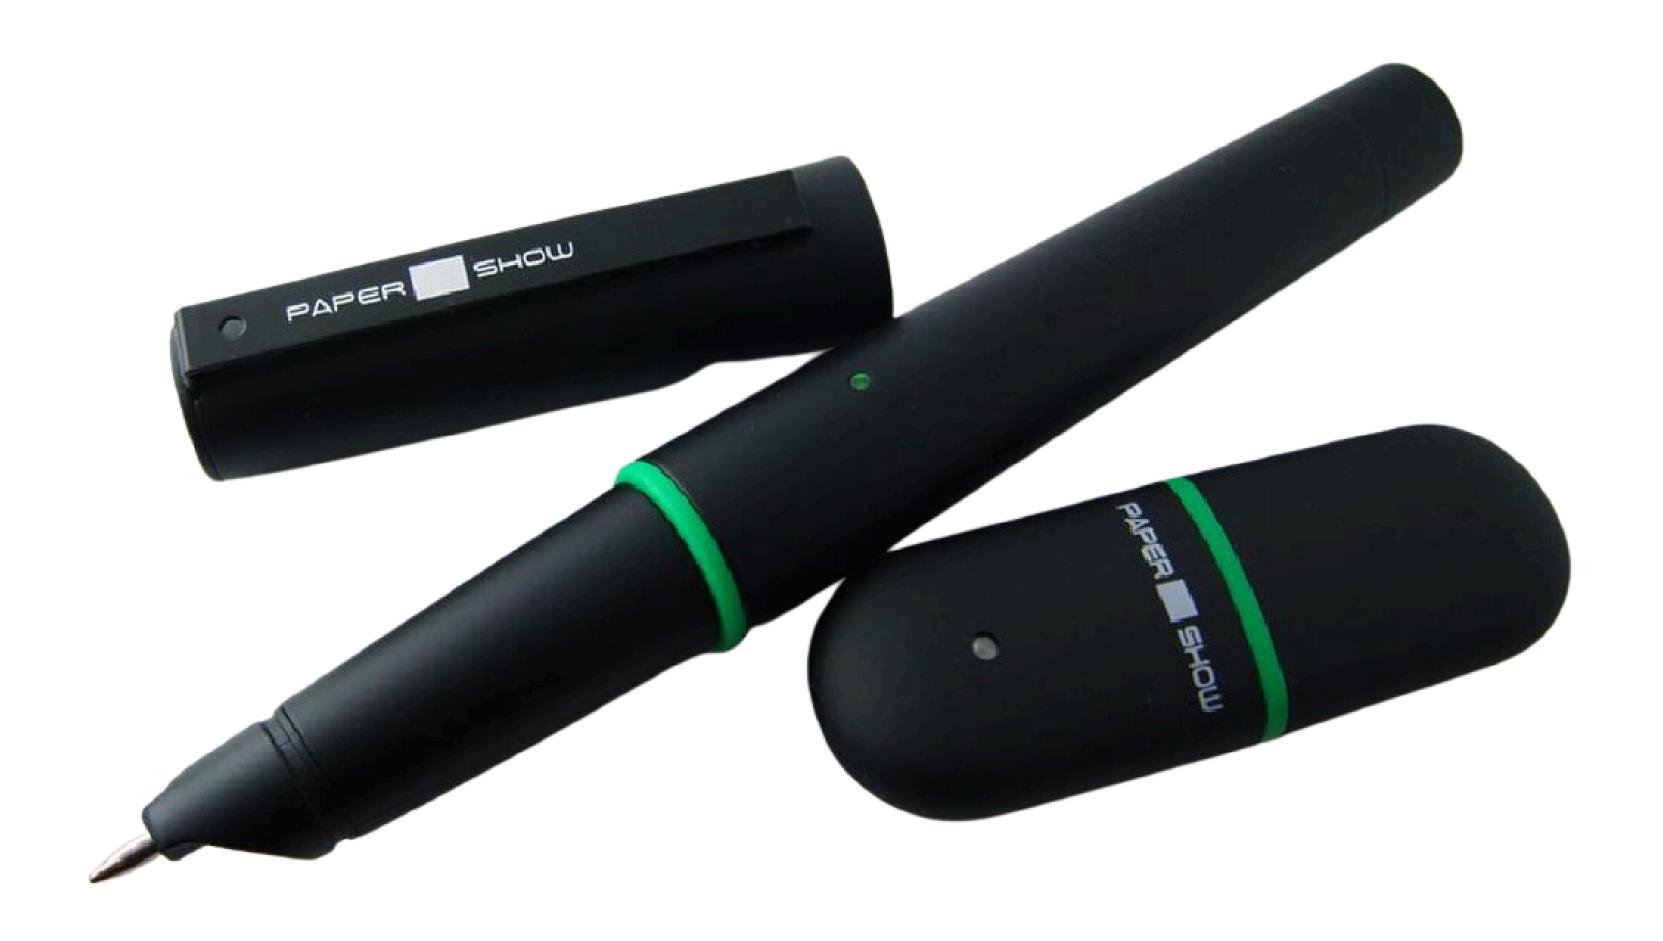

## CANSON PAPER SHOW

Item ID.......A12603254823 Lending Period............3 Weeks

#### NOTES

Wireless pen displays notes from paper to screen

# CANSON PAPER SHOW CONTENTS

Flipchart Pad, Printer Paper, & Folder

Miscellaneous Paperwork

USB, Digital Pen with 3 Extra Cartridges, & Color Coding Bands