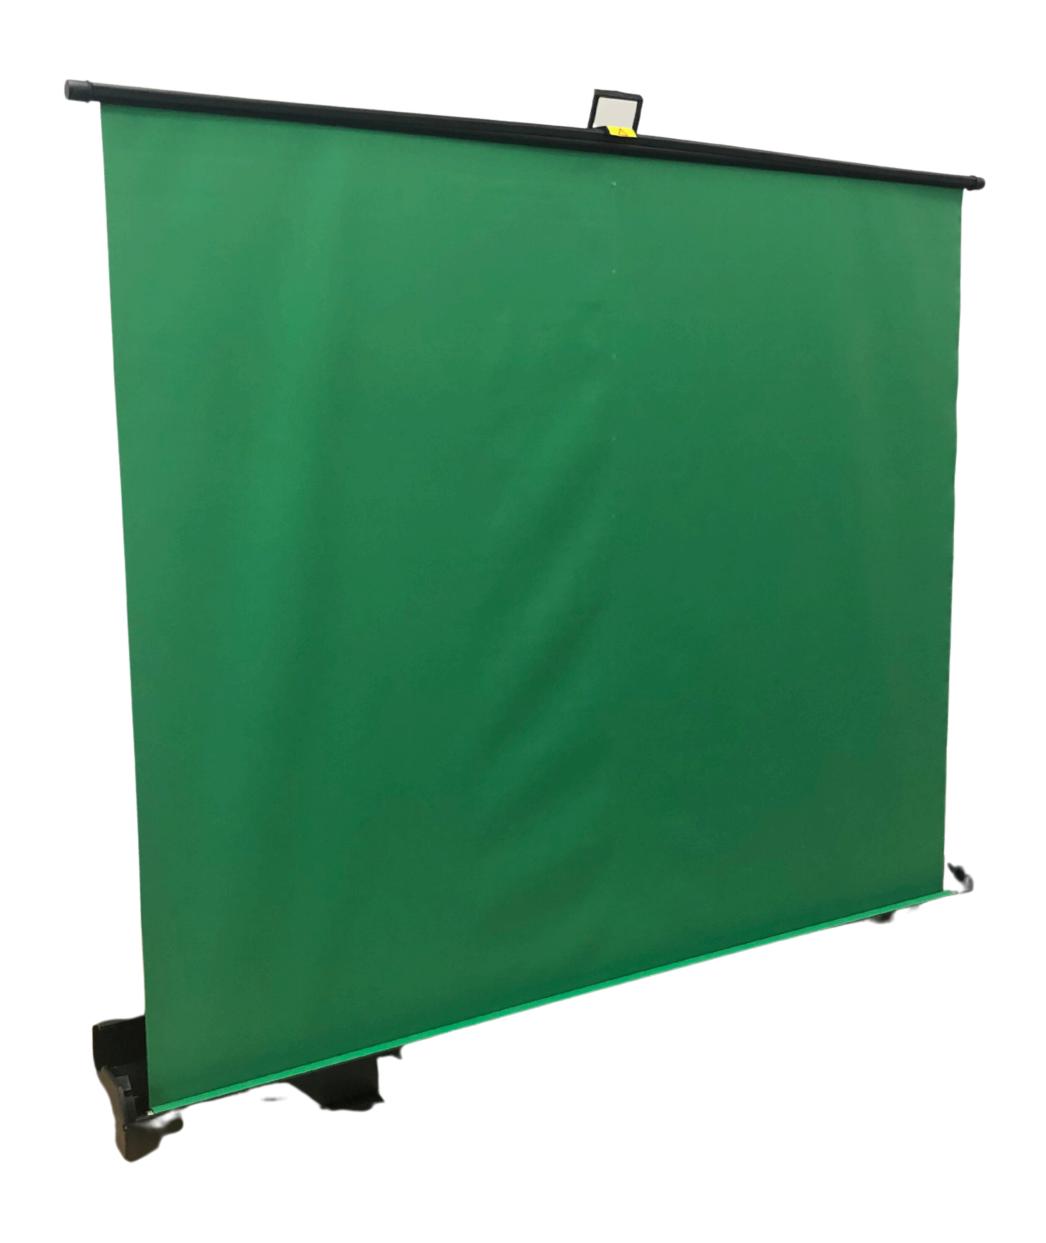

#### EMART GREEN SCREEN

#### CONTENTS

- 2 Support Stands
- 4 Crossbars
- 2 Spring Clamps
- 1 Muslin Green Backdrop
- 1 Instruction Pamplet

#### NOTES

Muslin Green Backdrop is kept in a separate bag for storage convenience