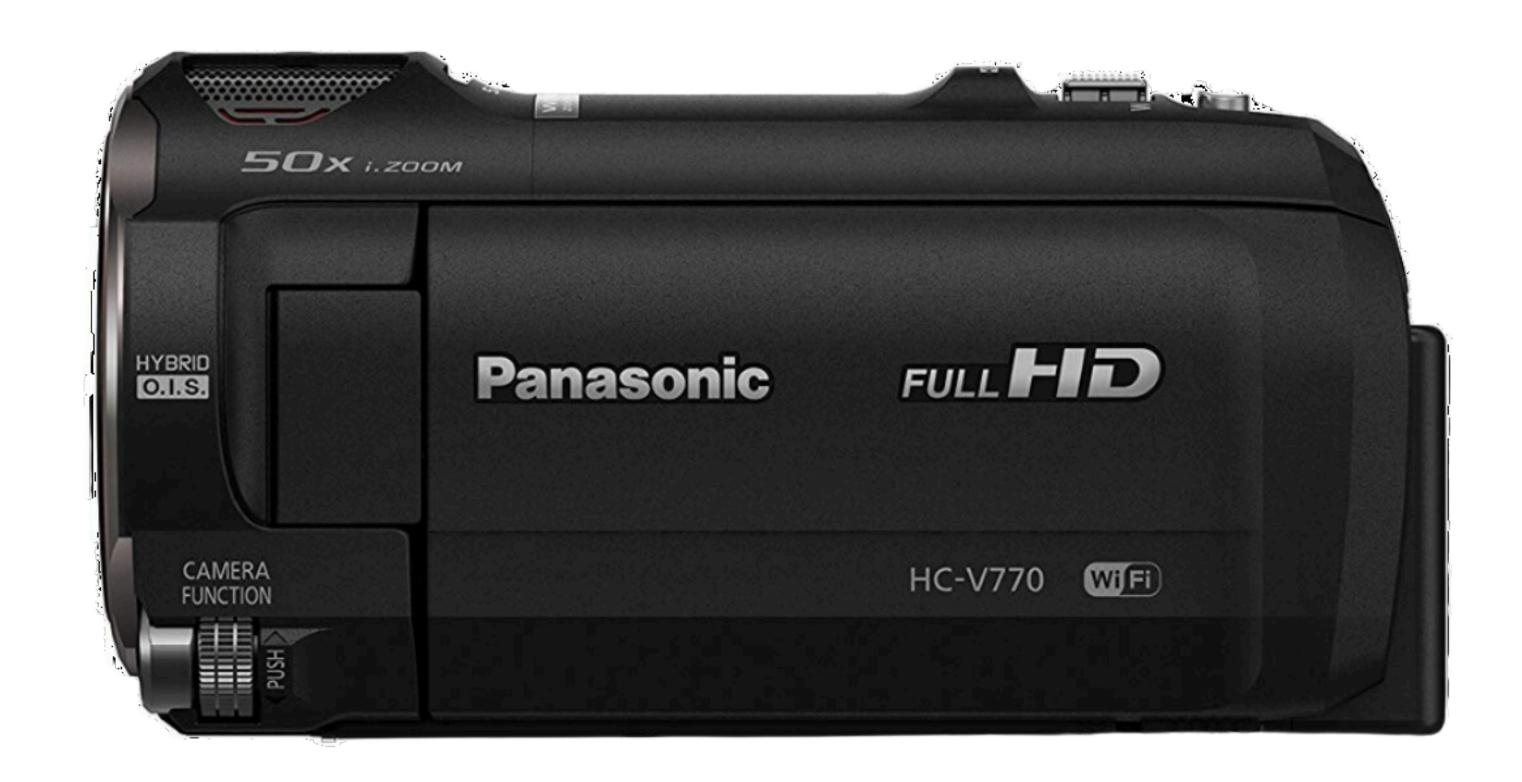

# PANASONIC FULL HD HC-V770 Camcorder

#### CONTENTS

Camcorder
SD Card
Charger with Cable
Bag