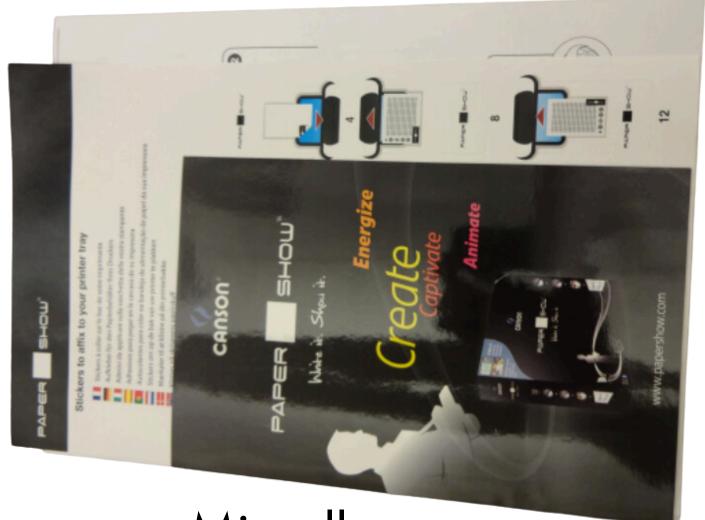

## CANSON PAPER SHOW

Item ID.......A12603254823 Lending Period............3 Weeks

#### CONTENTS

See Next Page

#### NOTES

Wireless pen displays notes from paper to screen

# CANSON PAPER SHOW CONTENTS

Flipchart Pad, Printer Paper, & Folder

Miscellaneous Paperwork

USB, Digital Pen with 3 Extra Cartridges, & Color Coding Bands