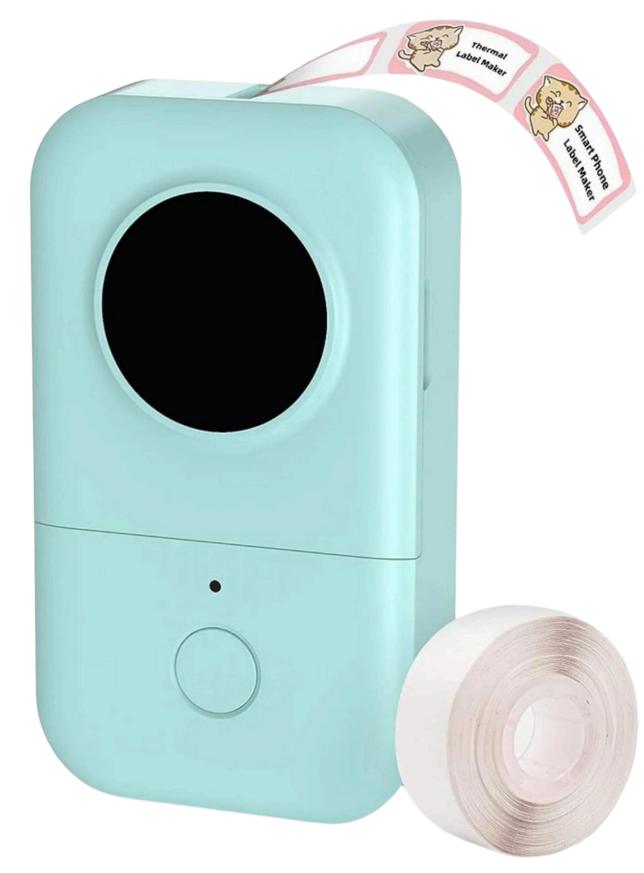

## D30 BLUETOOTH LABEL PRINTER

Item ID......A12603932308

Agreement Form not required for Checkout

#### **NOTES**

Requires PrintMaster app, available on the App Store for Apple and GooglePlay for Android For more information, visit:

phomemo.com/pages/household-label-maker