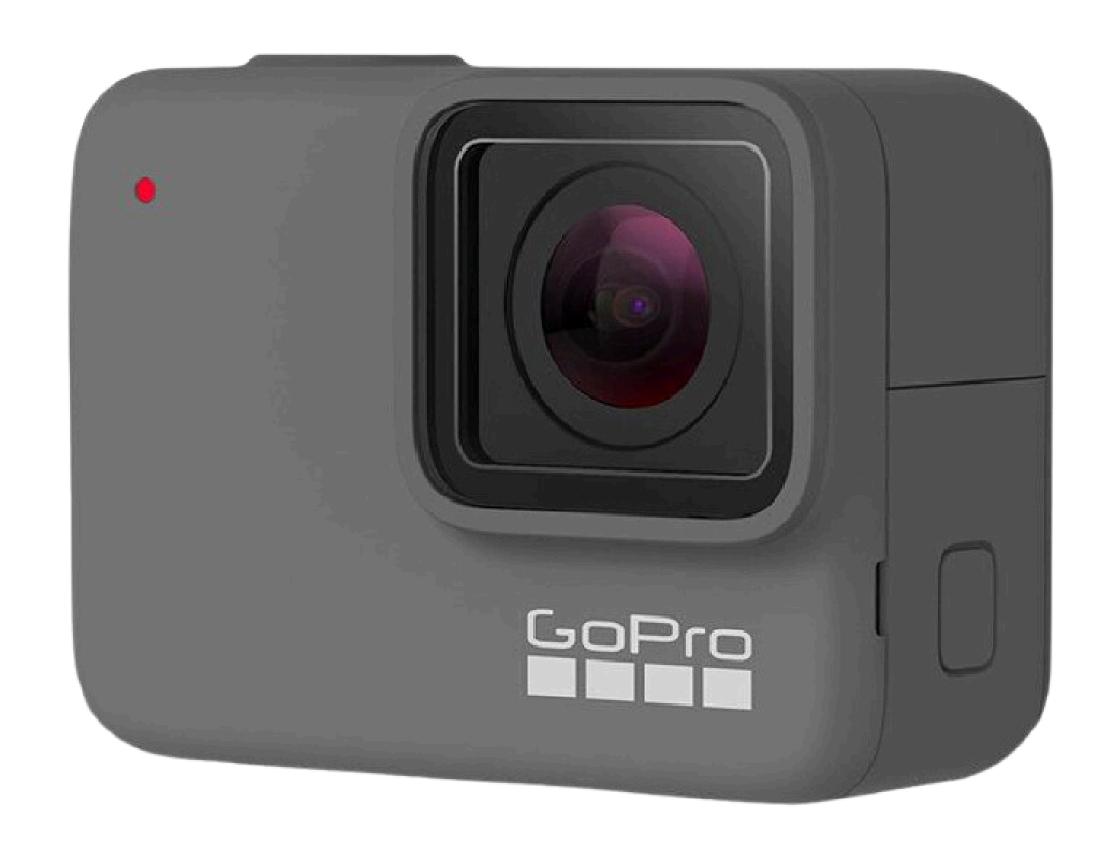

#### GoPro HERO 7 CAMERA

#### CONTENTS

Camera and Protective Case
Safety Cable
Head Strap Mount
Chest Strap Mount
Car Suction Mount
Floating Handle Grip
Instruction Booklet
Storage Pouch

2 Tripod Mount Adapters
Extendable Handle Monopod
2 Surface J-Hooks
2 Thumb Screws
Camera Display Pad
Memory Card
SD Reader
Carrying Case