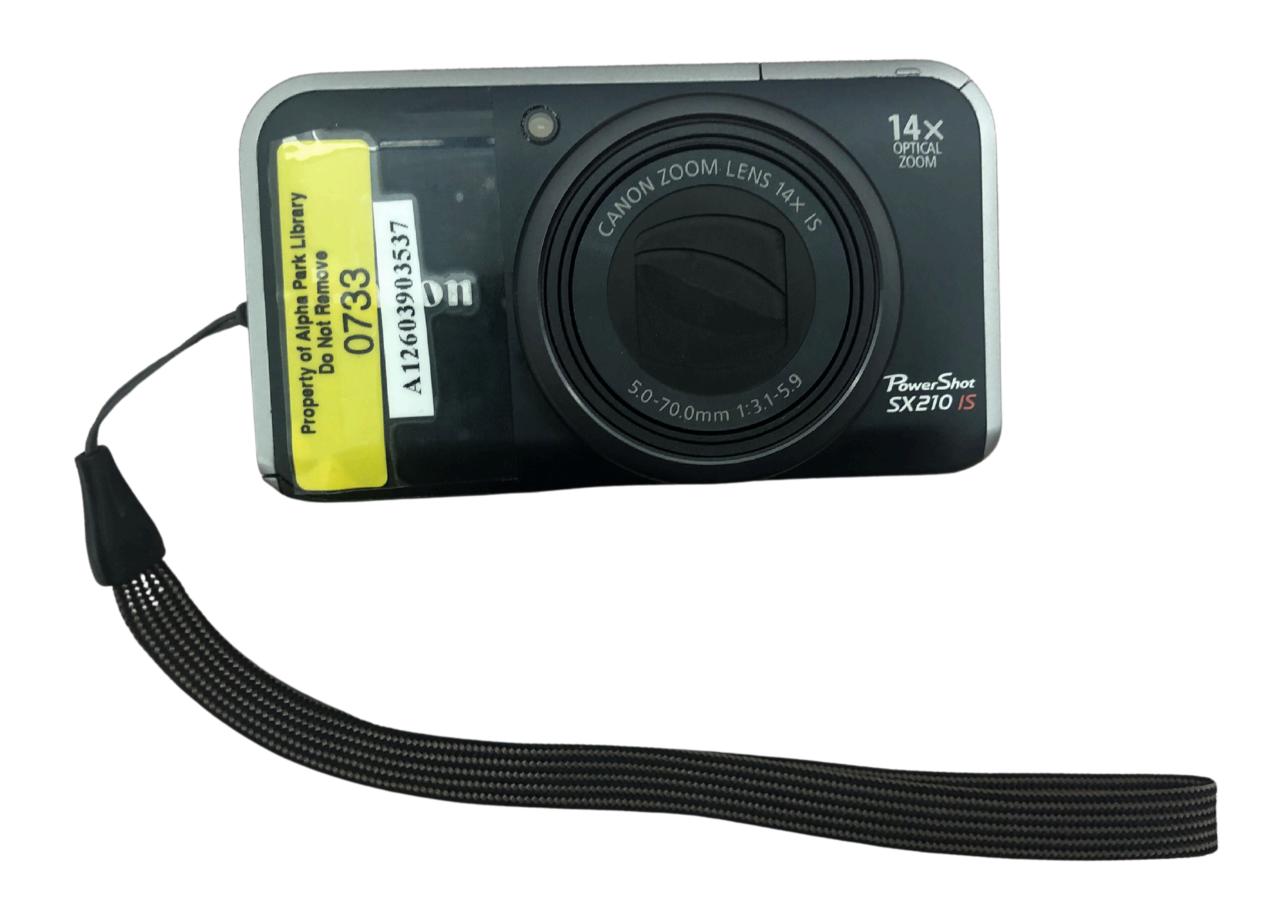

# CANON POWERSHOT SX210 IS Digital Camera

#### CONTENTS

Camera

2 Batteries

**Battery Charger** 

3 SD Cards

Case