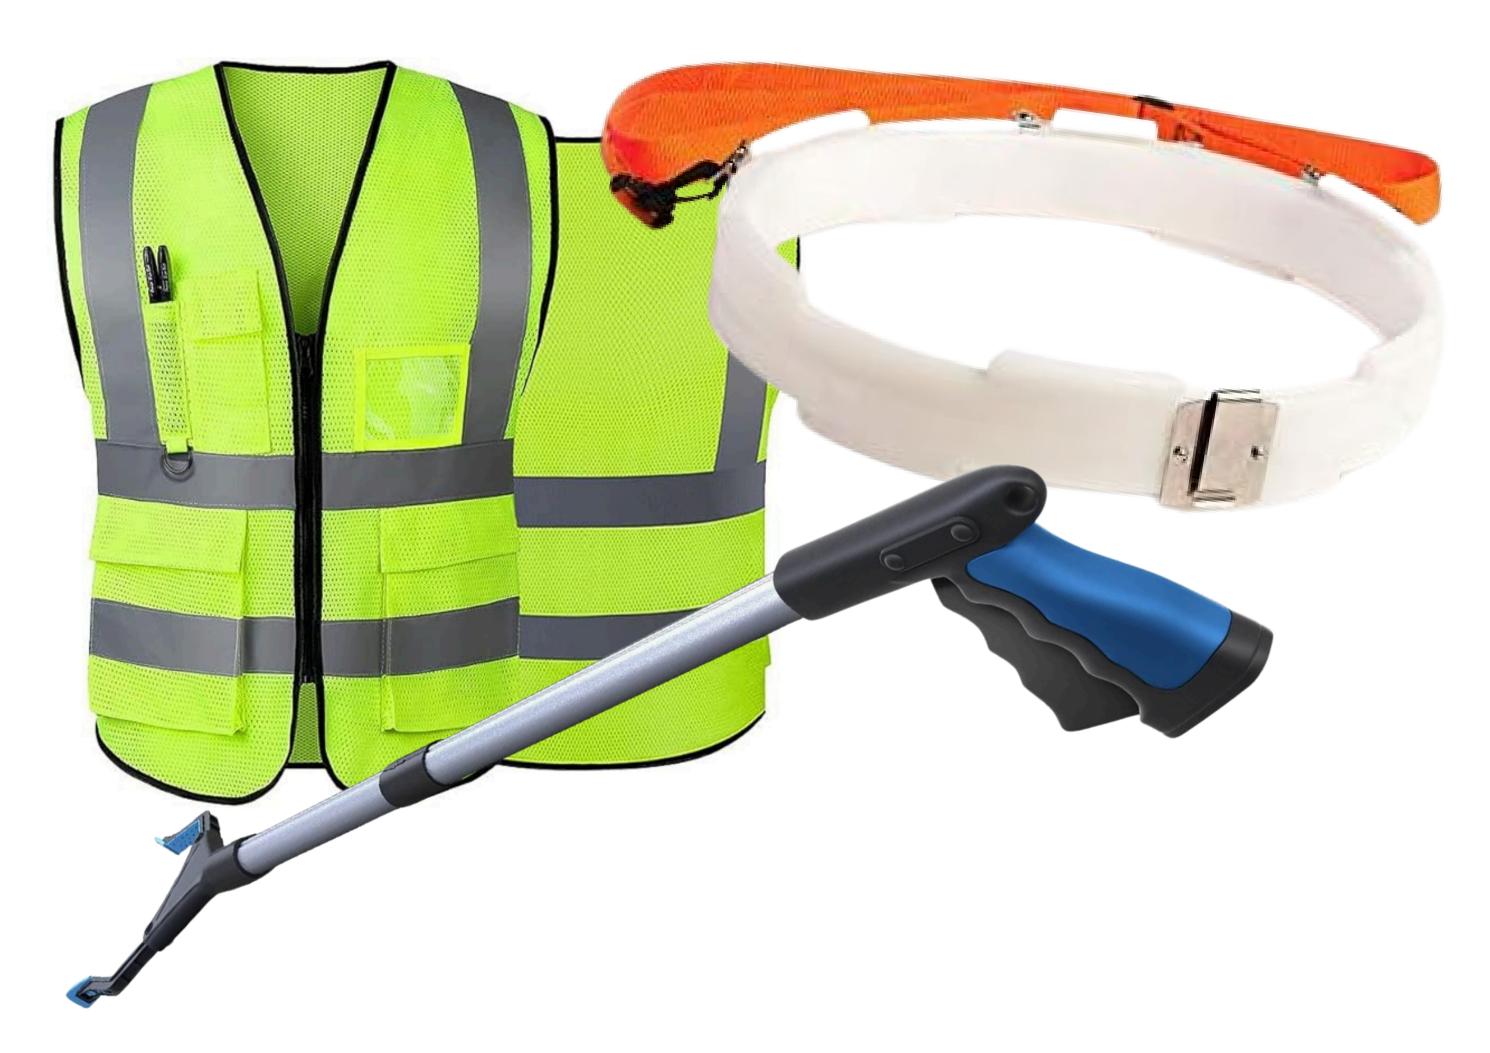

#### APL LITTER KITS

Item ID......A12603902955
A12603903236
A12603902963

Agreement Form not required for Checkout

#### CONTENTS

1 Tydon Guardian Reflective Safety Vest

1 1/2" Bagalong Trashbag Holder

1 32" Grabber Tool

2 Pairs of Compostable Gloves

2 13 Gallon Compostable Trashbags Instruction Sheet

#### NOTES

Kits kept in Blue APL Tote Bag