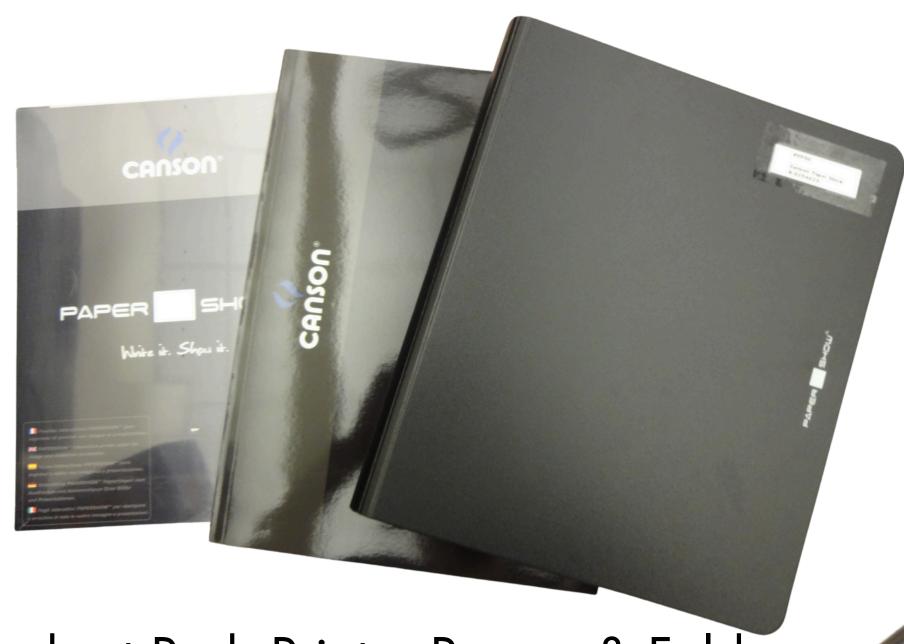

## CANSON PAPER SHOW

Item ID.......A12603254823 Lending Period............3 Weeks

# CANSON PAPER SHOW CONTENTS

Flipchart Pad, Printer Paper, & Folder

Miscellaneous Paperwork

USB, Digital Pen with 3 Extra Cartridges, & Color Coding Bands