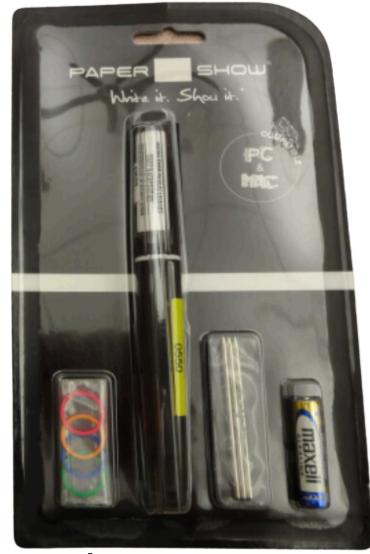

## CANSON PAPER SHOW

Item ID.......A12603254823 Lending Period............3 Weeks

#### CONTENTS

See Next Page

#### NOTES

Wireless pen displays notes from paper to screen

# CANSON PAPER SHOW CONTENTS

Flipchart Pad, Printer Paper, & Folder

Miscellaneous Paperwork

USB, Digital Pen with 3 Extra Cartridges, & Color Coding Bands