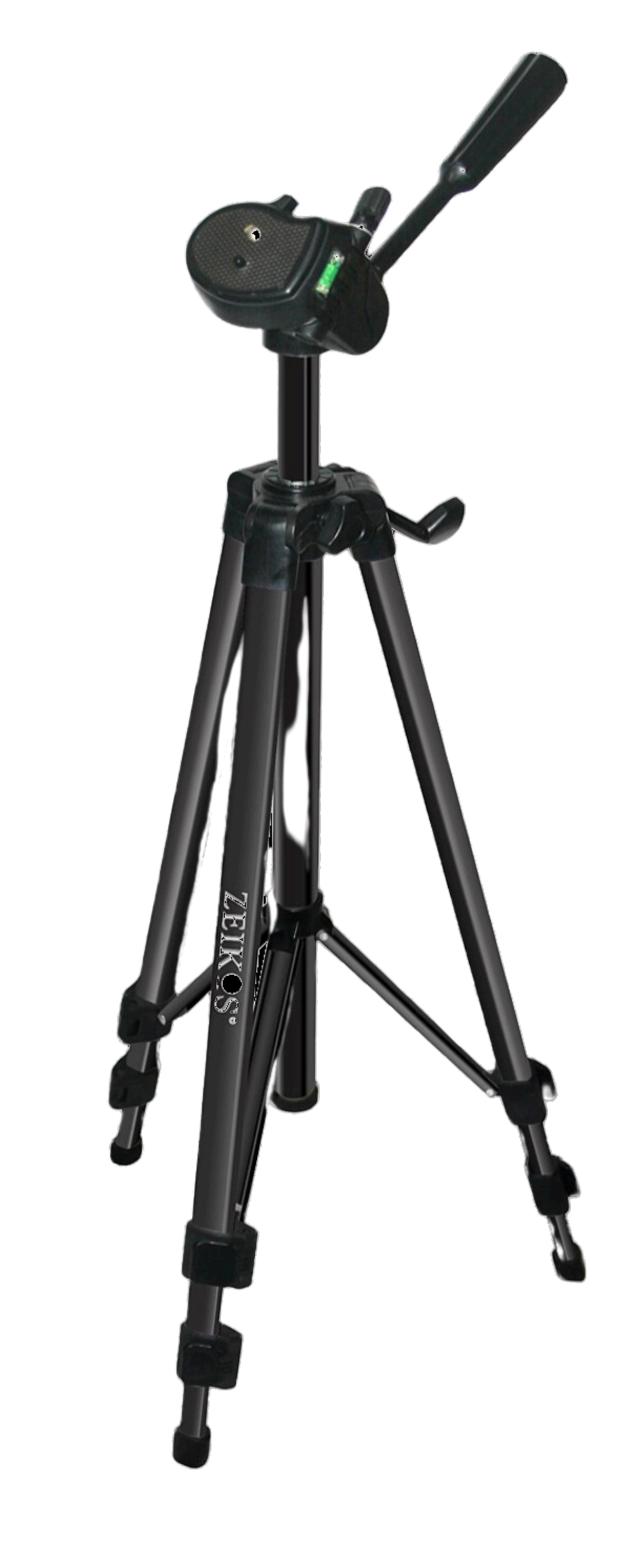

#### TRIPOD

Agreement Form not required for Checkout

#### CONTENTS

Box
Tripod
Carrying Bag

#### NOTES

Extends to 59"
Folds to 21"
Universal Camera Mount