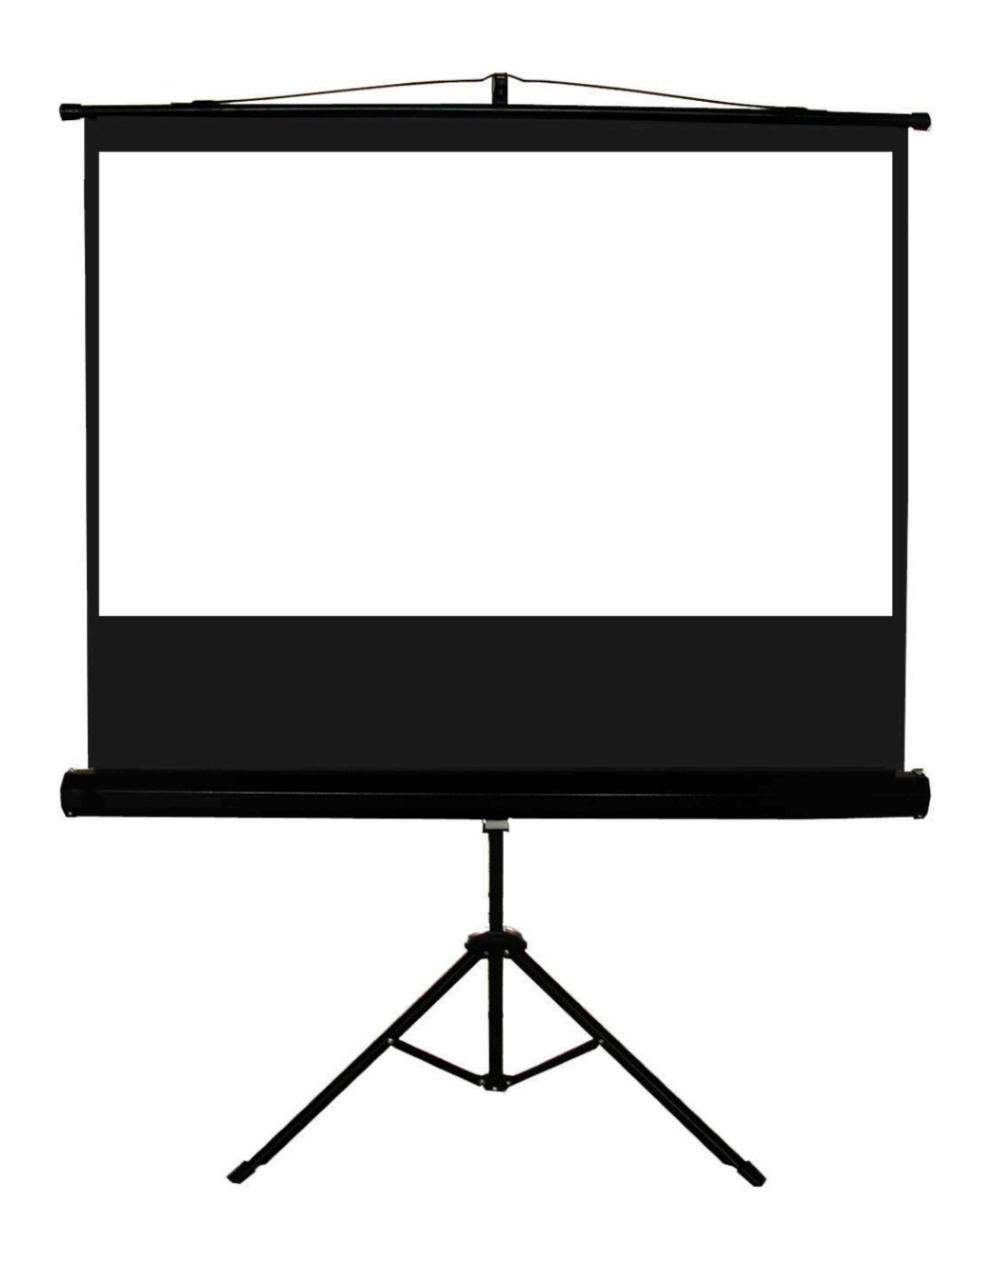

#### PORTABLE SCREEN

Item ID......A12603255308 Lending Period............3 Weeks

#### CONTENTS

Screen with Stand