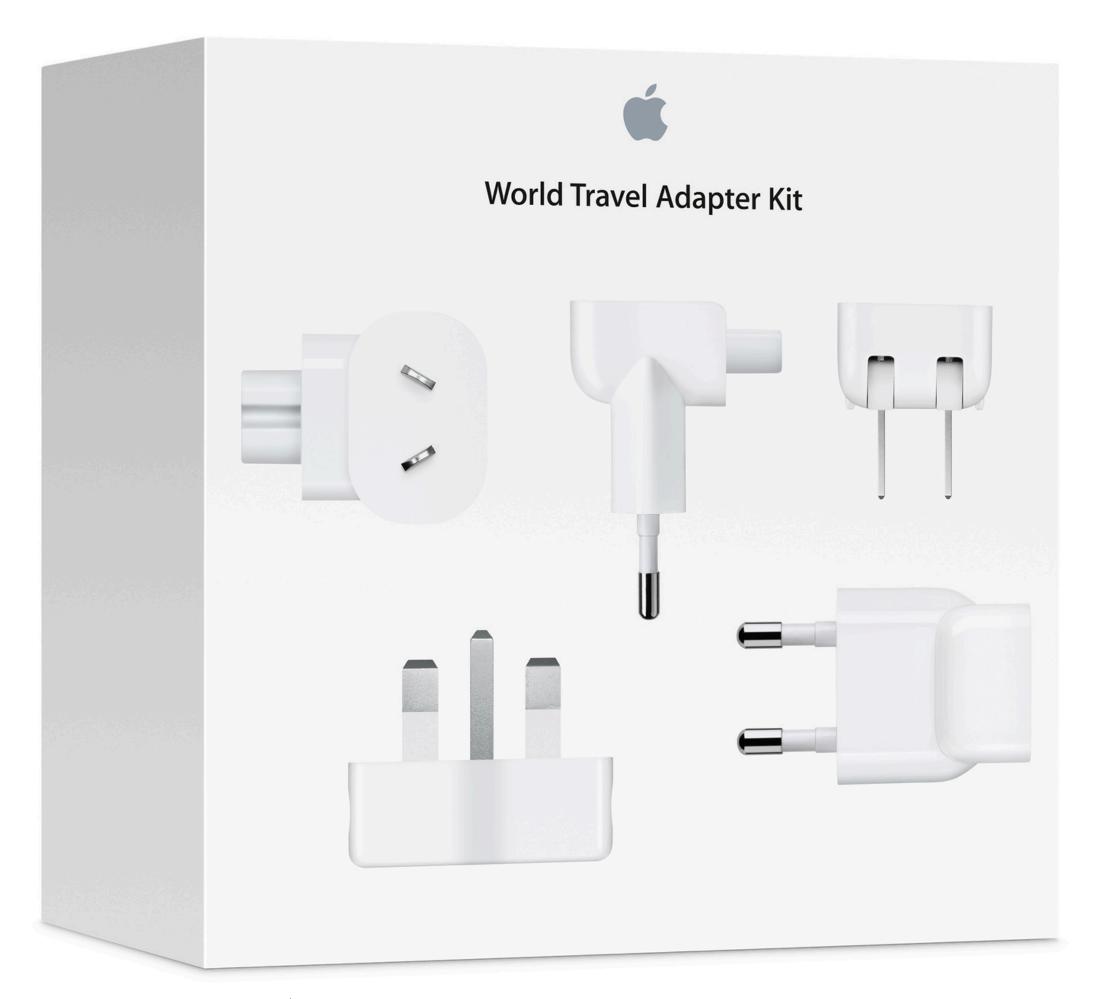

#### APPLE WORLD TRAVEL ADAPTERS

Agreement Form not required for Checkout

#### CONTENTS

Adapter
Mesh Carrying Bag
Safety Information

#### **NOTES**

Contains 1 adapter for the following regions:

- UK, Hong Kong, and Singapore
- Australia & New Zealand
- Mainland China
- North America & Japan
- Korea
- Continental Europe
- Brazil

\*Each adapter Checks Out Separately