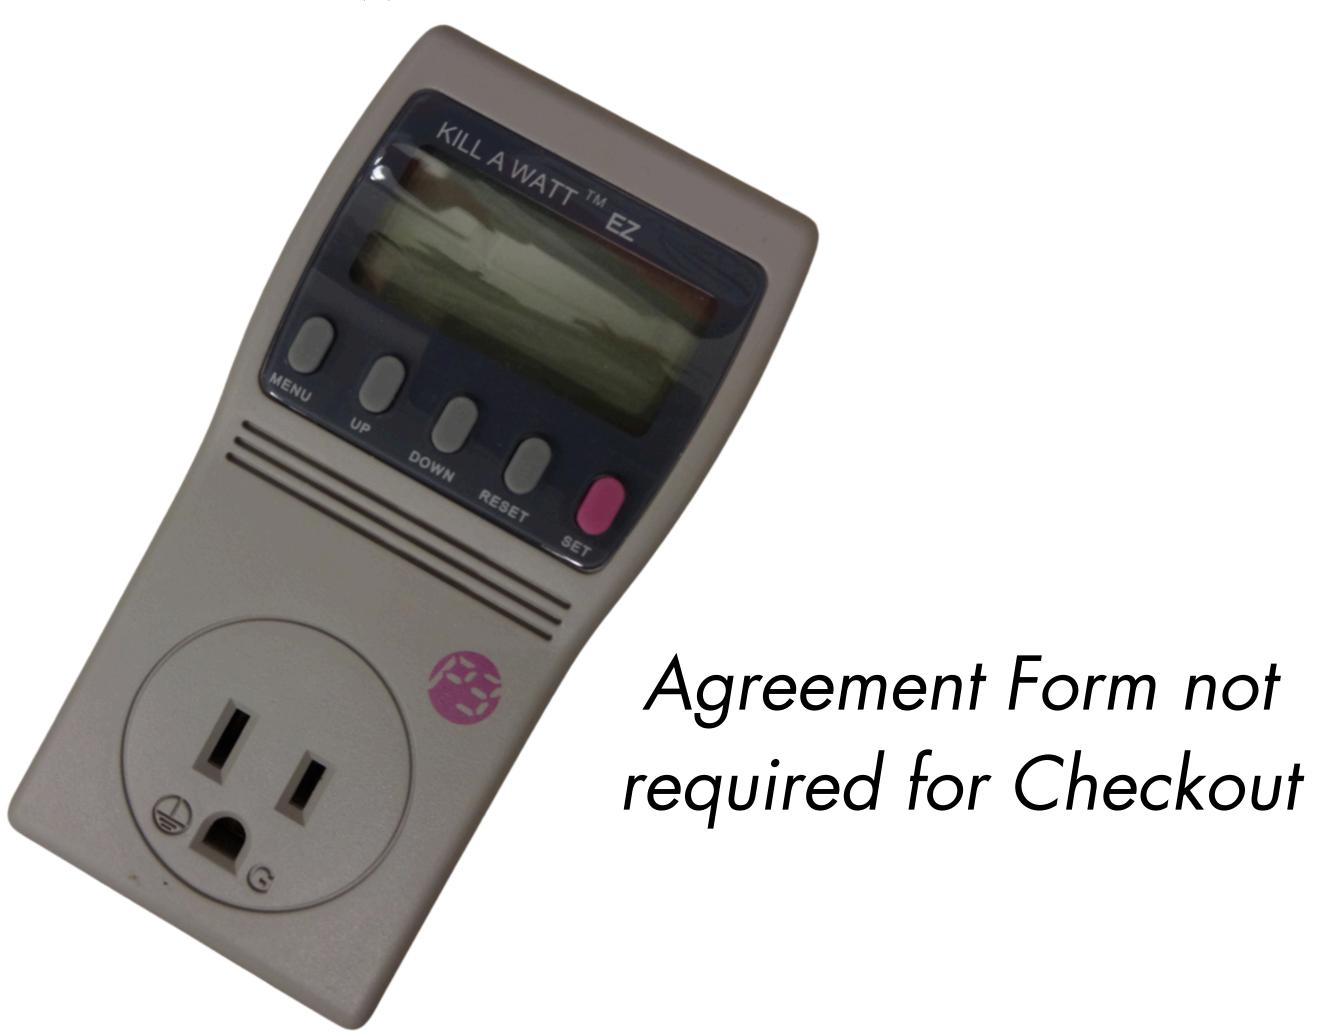

#### KILL-A-WATT EZ POWER METER

Item ID......A12601636532

A12602932224

A12602932232

#### CONTENTS

Device

Box

Instructions

#### NOTES

An easy to use meter that calculates electric usage and cost of household appliances to help you understand and reduce your energy bill