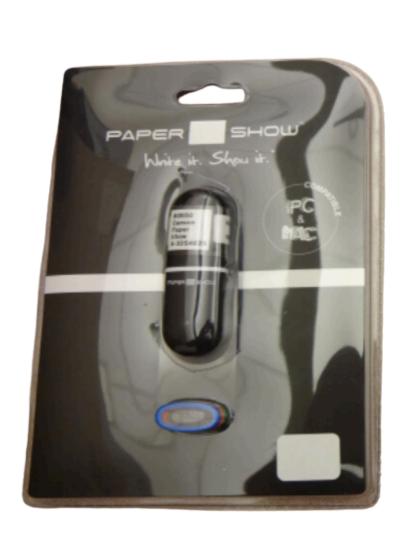

## CANSON PAPER SHOW

Item ID.......A12603254823 Lending Period............3 Weeks

#### CONTENTS

See Next Page

#### NOTES

Wireless pen displays notes from paper to screen

# CANSON PAPER SHOW CONTENTS

Flipchart Pad, Printer Paper, & Folder

Miscellaneous Paperwork

USB, Digital Pen with 3 Extra Cartridges, & Color Coding Bands