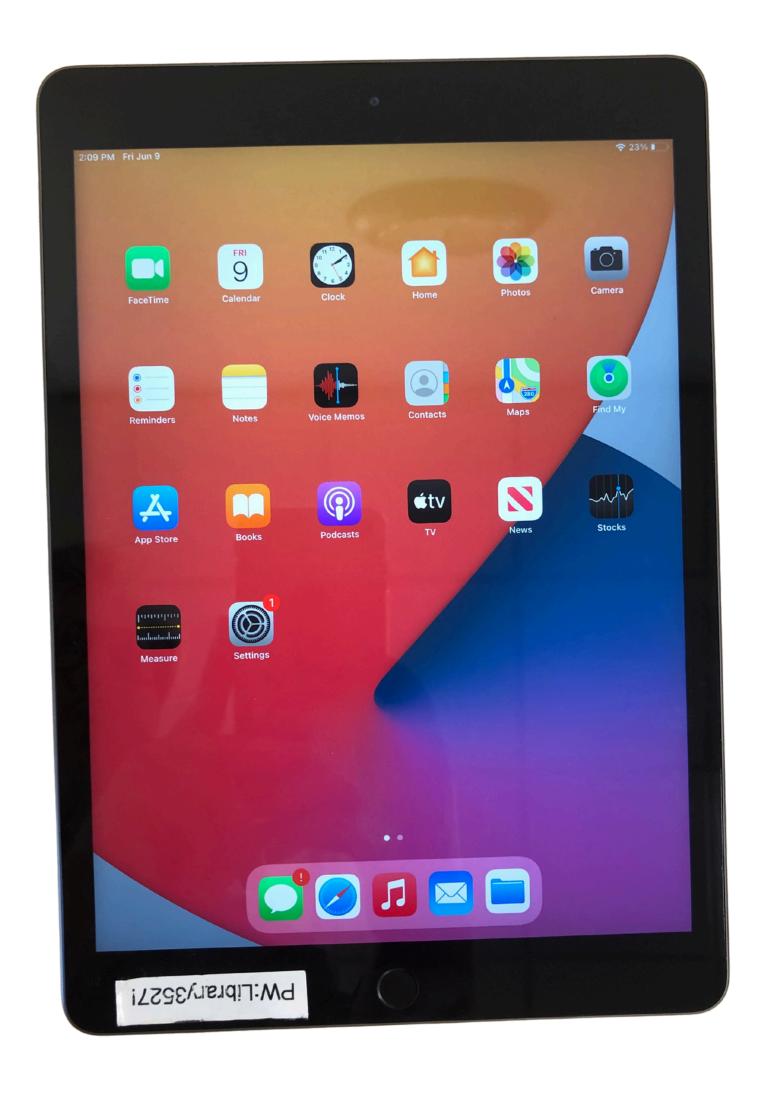

#### iPAD

#### CONTENTS

Device
Cable
Carrying Bag

#### NOTES

Access the Internet via WiFi, use apps, listen to music, watch videos, read eBooks, play games, and much more!